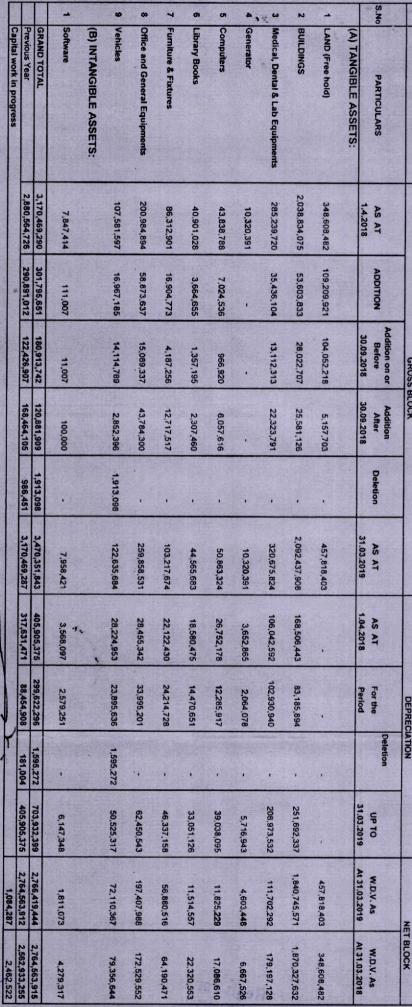

| PARTICULARS  (A) TANGIBLE ASSETS: LAND (Free hold) BUILDINGS Medical, Dental & Lab Equipments Generator |       | AS AT        | ADDITION    | Addition<br>Before | Addition    |           |              | 76. 47      | For the    | Deletion  |             |               |               |
|---------------------------------------------------------------------------------------------------------|-------|--------------|-------------|--------------------|-------------|-----------|--------------|-------------|------------|-----------|-------------|---------------|---------------|
| PARTICULARS  (A) TANGIBLE ASSE  LAND  (Free hold)  BUILDINGS  Medical, Dental & Lab Equ                 |       | AS AT        | ADDITION    | Before             | Attor       | -         |              |             |            |           | CTG         | WDV As        | W.D.V. As     |
| (A) TANGIBLE ASSE LAND • (Free hold) BUILDINGS Medical, Dental & Lab Equ                                |       | 1.4.2017     |             | 30.09.2017         | 30.09.2017  | Detenou   | 31.03.2018   | 1.04.2017   | Period     |           | 31.03.2018  | At 31.03.2018 | At 31.03.2017 |
| LAND · (Free hold) BUILDINGS Medical, Dental & Lab Equ                                                  | -     |              |             |                    |             |           |              |             |            |           |             |               |               |
| BUILDINGS<br>Medical, Dental & Lab Equ<br>Generator                                                     |       | 3104,41,750  | 382,00,529  |                    | 382,00,529  | 33,800    | 3486,08,479  |             |            |           |             | 3486,08,479   | 3104,41,750   |
| Medical, Dental & Lab Equ<br>Generator                                                                  | 55    | 19089,14,855 | 1299,19,220 | 624,39,981         | 674,79,239  | •         | 20388,34,075 | 1358,23,401 | 326,83,042 |           | 1685,06,443 | 18703,27,632  | 17730,91,454  |
| Generator                                                                                               |       | 2551,73,869  | 300,65,851  | 120,57,195         | 180,08,656  |           | 2852,39,720  | 865,12,747  | 195,29,845 |           | 1060,42,592 | 1791,97,128   | 1686,61,122   |
|                                                                                                         |       | 103,20,391   | •           |                    |             | •         | 103,20,391   | 31,62,647   | 4,90,218   |           | 36,52,865   | 66,67,526     | 71,57,744     |
| Computers                                                                                               |       | 394,54,146   | 43,84,642   | 10,41,975          | 33,42,667   |           | 438,38,788   | 199,16,833  | 68,35,345  |           | 267,52,178  | 170,86,610    | 195,37,313    |
| Library Books                                                                                           |       | 361,64,461   | 47,36,567   | 27,58,963          | 19,77,604   |           | 409,01,028   | 147,45,969  | 38,34,506  | •         | 185,80,475  | 223,20,553    | 214,18,492    |
| Furniture & Fixtures                                                                                    |       | 739,96,544   | 123,16,357  | 31,76,587          | 91,39,770   | •         | 863,12,901   | 169,48,097  | 51,74,333  | •         | 221,22,430  | 641,90,471    | 570,48,447    |
| Office and General Equipments                                                                           |       | 1594,42,275  | 415,42,619  | 192,07,896         | 223,34,723  |           | 2009,84,894  | 196,14,103  | 88,41,239  | :         | 284,55,342  | 1725,29,552   | 1398,28,172   |
| Vehicles                                                                                                |       | 799,99,721   | 285,34,527  | 213,30,310         | 72,04,217   | 9,52,651  | 1075,81,597  | 185,48,691  | 98,57,266  | 1,81,004  | 282,24,953  | 793,56,644    | 614,51,030    |
| (B) INTANGIBLE ASSETS:                                                                                  | SETS: |              |             |                    |             |           |              |             |            |           |             |               |               |
| Software                                                                                                |       | 66,56,714    | 11,90,700   | 4,14,000           | 7,76,700    |           | 78,47,414    | 23,58,983   | 12,09,114  |           | 35,68,097   | 42,79,317     | 42,97,731     |
| S DAND TOTAL                                                                                            | ,     | 28805.64.726 | 2908.91.012 | 1224,26,907        | 1684,64,105 | 9,86,451  | 31704,69,287 | 3176,31,471 | 884,54,908 | 1,81,004  | 4059,05,375 | 27645,63,912  | 25629,33,255  |
| Previous Year                                                                                           | 2     | 22840,52,835 | 5997,41,893 | 1094,78,281        | 4902,63,612 | 32,30,000 | 28805,64,728 | 2450,54,246 | 750,59,725 | 24,82,500 | 3176,31,471 | 25629,33,257  | 20389,98,589  |
| Capital work in progress                                                                                |       |              |             |                    |             |           |              |             |            |           |             | 770,700,47    | 175,00,       |